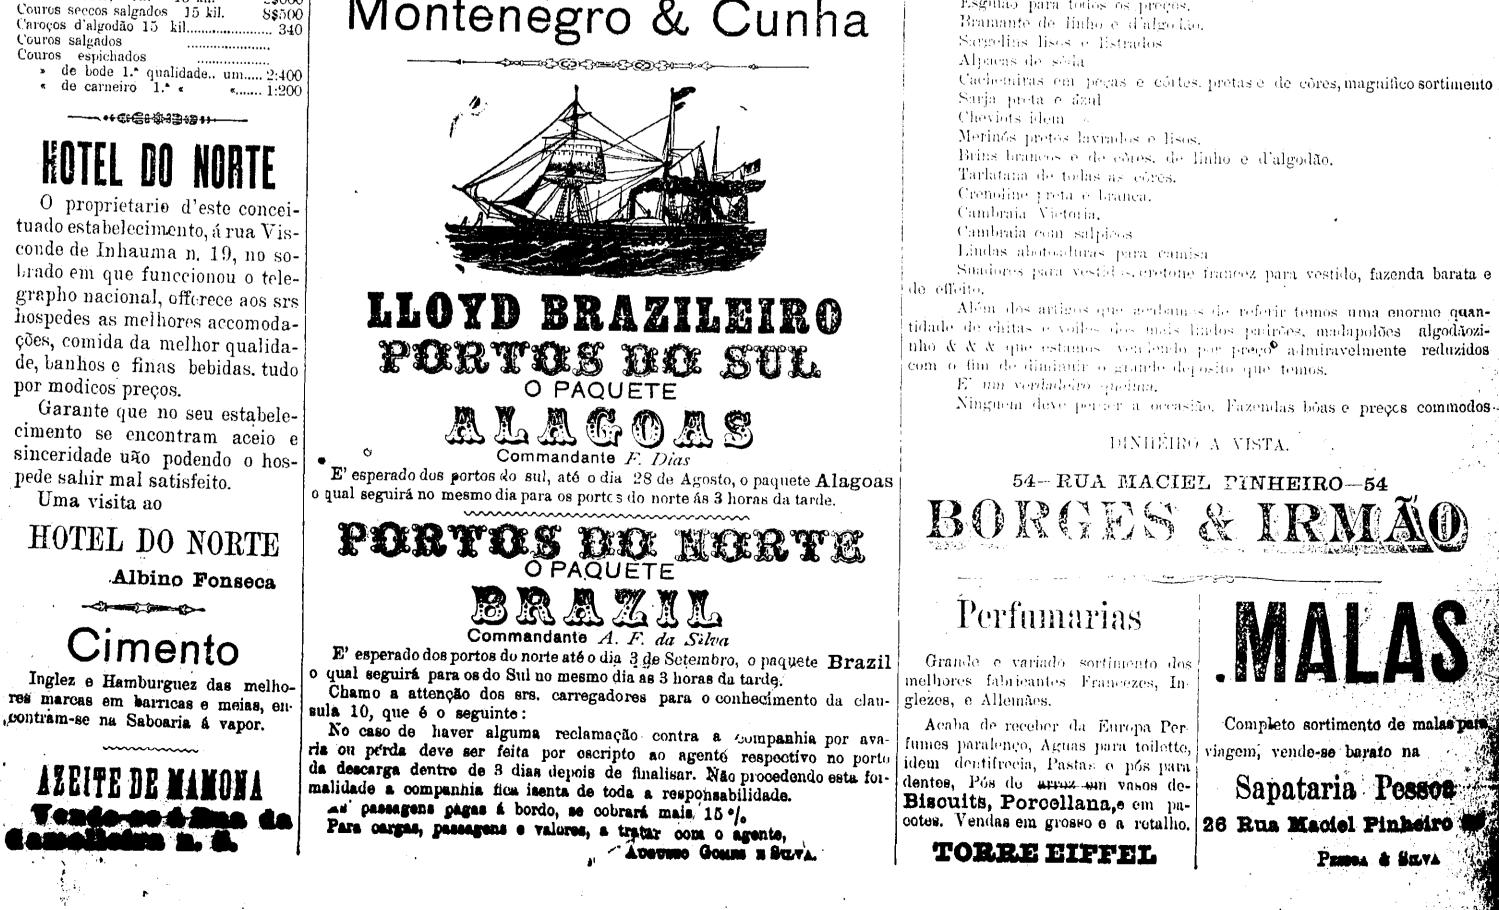

#### Rua Maciel Pinheiro, 34 34,

Montenegro & Cunha, acabam de abrir uma importante e bem montada loja de moda, sob a gerencia do incansavel Manoel da Cunha, antigo empregado dos Srs. Brito Lyra & C.\*, com o distico-Le Paradis, -cujas mercadorias foram recebidas directamente da Europa, por entermedio do Lyra, pelo que o Le Paradis com o modernissimo e elegante sortimento de fazendas de phantasias, com a infinidade de objectos de luoda, caprichosamente escolhidos, notando-se o apurado gospublico e especialmonte as gentis representantes do mundo cem uma visita ao mesmo, onde encontrarao sinceridade e a parte do Manoel da Cunha.